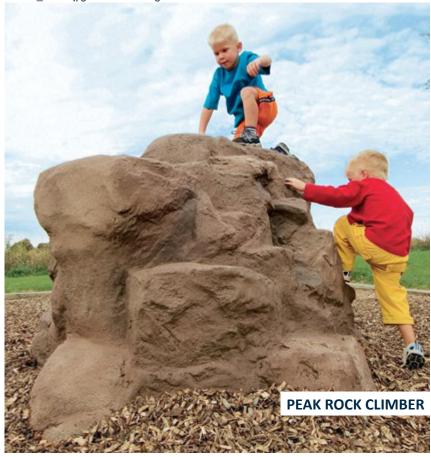

Nature Inspired Play Elements

https://www.playlsi.com/contentassets/0e2af2ebeaeb43508a324f21092abdea/ip-thepeaknaturalclimber\_screen.jpg?width=905&height=450&mode=max

https://www.playlsi.com/contentassets/07e23332a2e64c53906db-354c2a9e7e4/ps-ps\_log-stepper\_screen.jpg?width=905&height=450&mode=max

**Reflection & Learning Garden at Lincoln Park** 

**Nature Inspired Play Elements** 