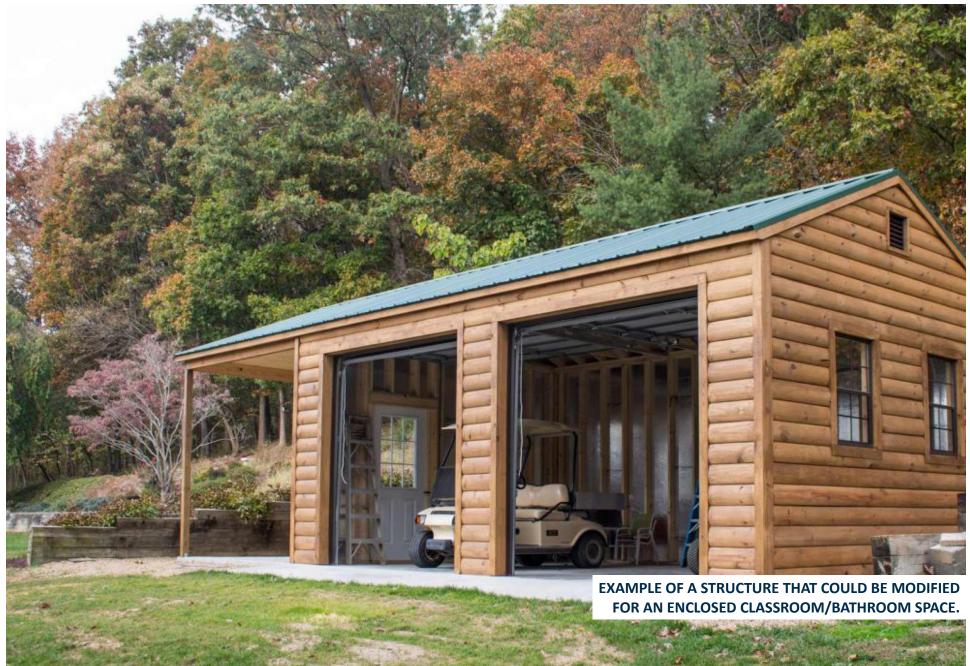

# **PARK STRUCTURES**

**Reflection & Learning Garden at Lincoln Park** 

Park Structures

https://www.bylerbarns.com/wp-content/uploads/2016/10/14x32-Garage-2-Door-Log-Siding-Porch-6-Copy-1030x687.jpg

**Reflection & Learning Garden at Lincoln Park** 

Park Structures