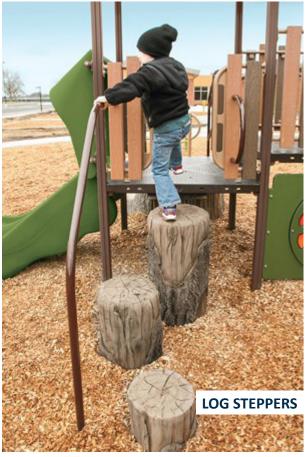

Nature Inspired Play Elements

https://www.playlsi.com/contentassets/0e2af2ebeaeb43508a324f21092abdea/ip-thepeaknaturalclimber\_screen.jpg?width=905&height=450&mode=max

https://www.playlsi.com/contentassets/07e23332a2e64c53906db-354c2a9e7e4/ps-ps\_log-stepper\_screen.jpg?width=905&height=450&mode=max

**Reflection & Learning Garden at Lincoln Park** 

**Nature Inspired Play Elements** 