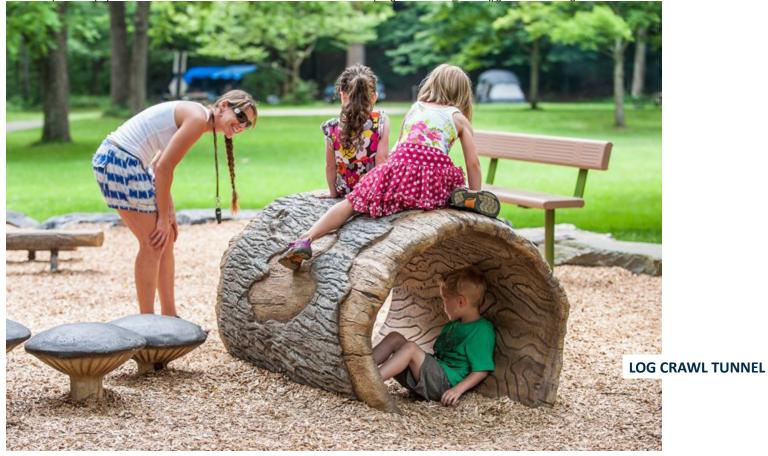

**Reflection & Learning Garden at Lincoln Park** 

**Nature Inspired Play Elements** 

https://www.playlsi.com/contentassets/c4fdc8321485484c8dcac854362a9e7a/ip-log-crawl-tunnel\_screen.jpg?width=905&height=450&mode=max