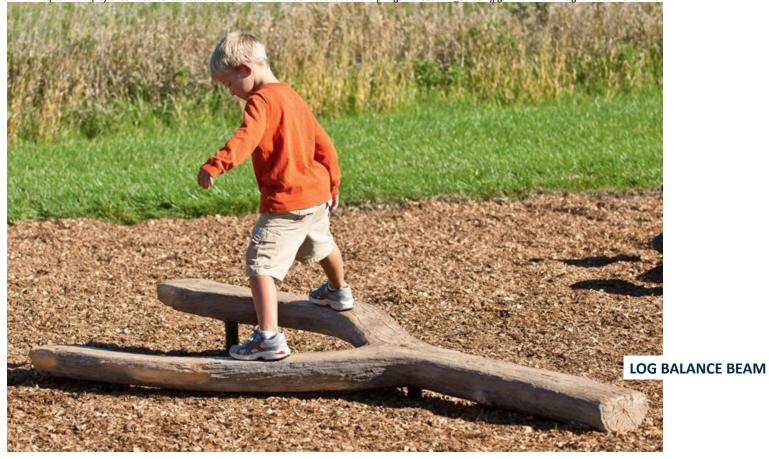

# NATURE INSPIRED PLAY ELEMENTS

**Reflection & Learning Garden at Lincoln Park** 

https://www.playlsi.com/contentassets/5d300ce27bb44e67b3e1dc5ab365b252/ip-logbalancebeam\_screen.jpg?width=905&height=450&mode=max